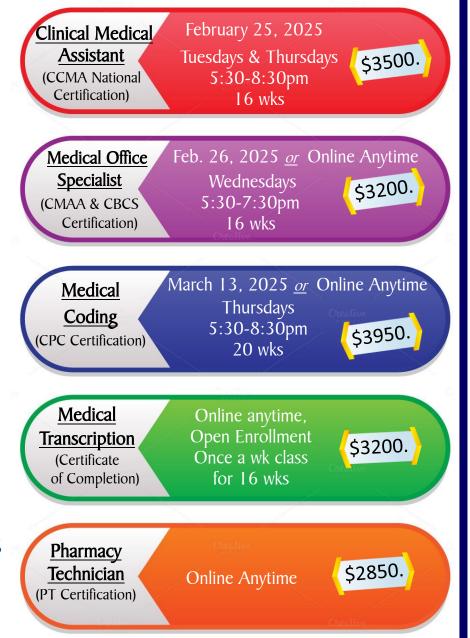

## **5 HEALTHCARE TRAINING PROGRAMS**

#### These Programs are:

- All-inclusive
- Under 20 weeks in length
- National Certifications or Certificates